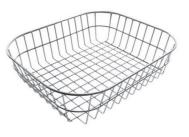

is is how, thanks to our long experience, we know how to make sinks of superior quality and with a better resistance to aging.                               |
| Basket 3,5" waste fitting | The drain is equipped with a large 3.5" drain, with the practical basket cap that prevents the discharge of solid parts.                                                                                                                               |
|                           |                                                                                                                                                                                                                                                        |

Sliding brackets

#### **TECHNICAL DATA**





#### **OPTIONAL ACCESSORIES**







Stainless steel basket 8611 000

#### **RECOMMENDED PAIRINGS**





Mixer Tap Lorenzo 8466 000 **Mixer Tap S1000 - RO** 8443 002

#### **OPTIONAL AUTOMATIC WASTE FITTINGS**



Automatic waste fitting 8407 100



Automatic waste fitting 8407 000



LIRA automatic waste fitting 8407 102



LIRA automatic waste fitting 8407 103