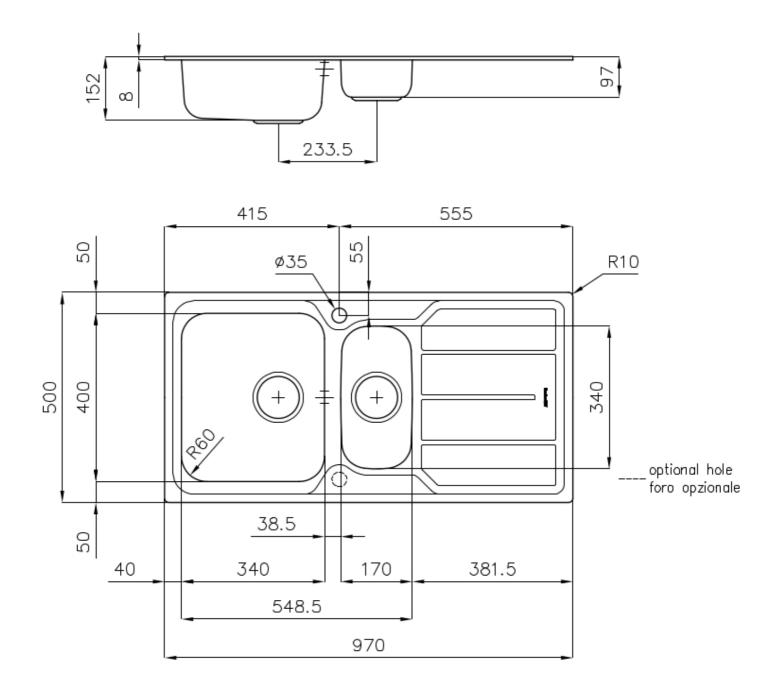

#### DETAILS

| Edge/Installation Type | Standard (8 mm Edge)                                            |
|------------------------|-----------------------------------------------------------------|
| Finish                 | Foster brushed                                                  |
| Material               | AISI 304 stainless steel                                        |
| Texture                | Foster brushed                                                  |
| Base                   | 60-80 cm                                                        |
| Dimensions             | 970x500 mm                                                      |
| Standard fittings      | Fixing hooks, gasket, drain, overflow and siphon, boxed packing |
| Mixer holes            | 1 standard hole - 2nd hole on request                           |
| Built-in hole          | 950x480 mm                                                      |

| Drainer         | Yes                 |
|-----------------|---------------------|
| Width           | 97 cm               |
| Bowl dimension  | 340x400 + 170x340mm |
| Number of bowls | 2 bowls             |
| Waste fitting   | 3,5" drain          |
|                 |                     |

#### FEATURES

| 2nd / 3rd hole availaible | The sink can be customized with the execution on request of additional holes, usable for double-hole mixers, for remote controlled drains or for the installation of soap dispensers. The positions are marked on the drawings with dotted line holes. |
|---------------------------|--------------------------------------------------------------------------------------------------------------------------------------------------------------------------------------------------------------------------------------------------------|
| Added value               | Foster uses steel thicknesses higher than those used on average by other manufacturers. This is how, thanks to our long experience, we know how to make sinks of superior quality and with a better resistance to aging.                               |
| Basket 3,5" waste fitting | The drain is equipped with a large 3.5" drain, with the practical basket cap that prevents the discharge of solid parts.                                                                                                                               |
|                           |                                                                                                                                                                                                                                                        |